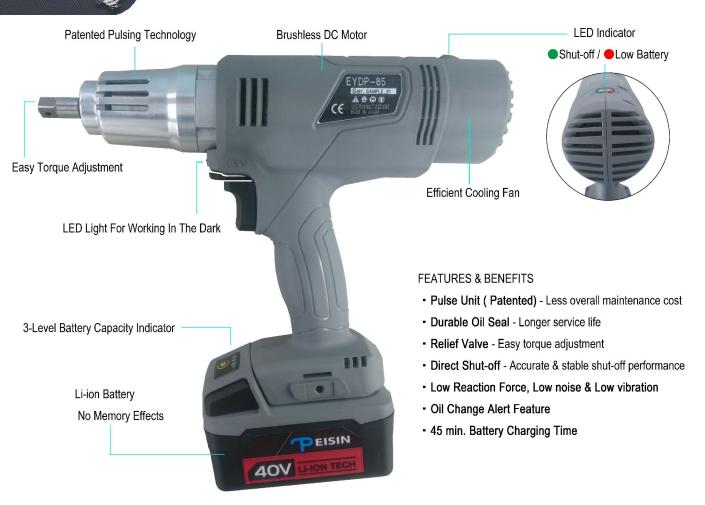

| Model Name | Bolt   | Torque Range | SQ Drive<br>Size |      | Weight     |               | RPM<br>under no | Li-ion<br>Battery |  |
|------------|--------|--------------|------------------|------|------------|---------------|-----------------|-------------------|--|
|            | Size   |              | mm               | inch | w/ Battery | w/ no Battery | load            | Voltage           |  |
| EYDP-85    | M6~M12 | 10 - 60 Nm   | 9.5              | 3/8  | 2.2 kg     | 1.6 kg        | 5500 rpm        | 40V (2.0Ah)       |  |